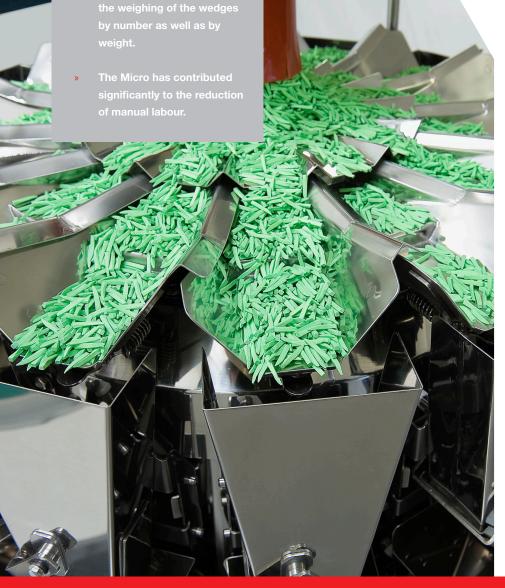

For large production Ishida's Swiss Distributor Itech (Rotkreuz) installed the Ishida "Micro". With 50cc hoppers, a footprint of 650mm x 650mm, a height of just 720mm and a weighing accuracy of only 0.01g, the Ishida "Micro" is the smallest and most accurate multihead weigher in the world.

This enables it to pack the wedges by number as well as by weight. To avoid problems caused by air currents blowing the very small items about during the weighing process, Ishida designed a special protective plexiglass cylinder to completely enclose the weigher.

We chose the Ishida weigher to enable us to prepare for future growth. Ishida and Itech have proven to be a trusted partner offering rapid technical assistance and 24-hour spares support.

The Ishida "Micro" is used for runs of over 1000 packs, working at a rate of 1000 weighments per hour, compared with 300 for manual weighing. The weigher provides extra flexibility for Polydentia, for example allowing it to handle sudden, unexpected increases in production orders, and has contributed significantly to the reduction of manual labour, helping to protect the business against low cost competition.