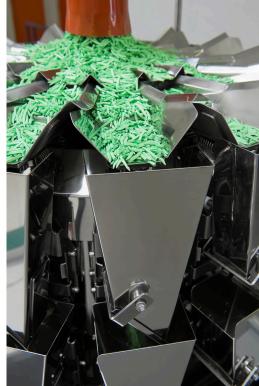

For large production Ishida's Swiss Distributor Itech (Rotkreuz) installed the Ishida "Micro". With 50cc hoppers, a footprint of 650mm x 650mm, a height of just 720mm and a weighing accuracy of only 0.01g, the Ishida "Micro" is the smallest and most accurate multihead weigher in the world.

This enables it to pack the wedges by number as well as by weight. To avoid problems caused by air currents blowing the very small items about during the weighing process, Ishida designed a special protective plexiglass cylinder to completely enclose the weigher.